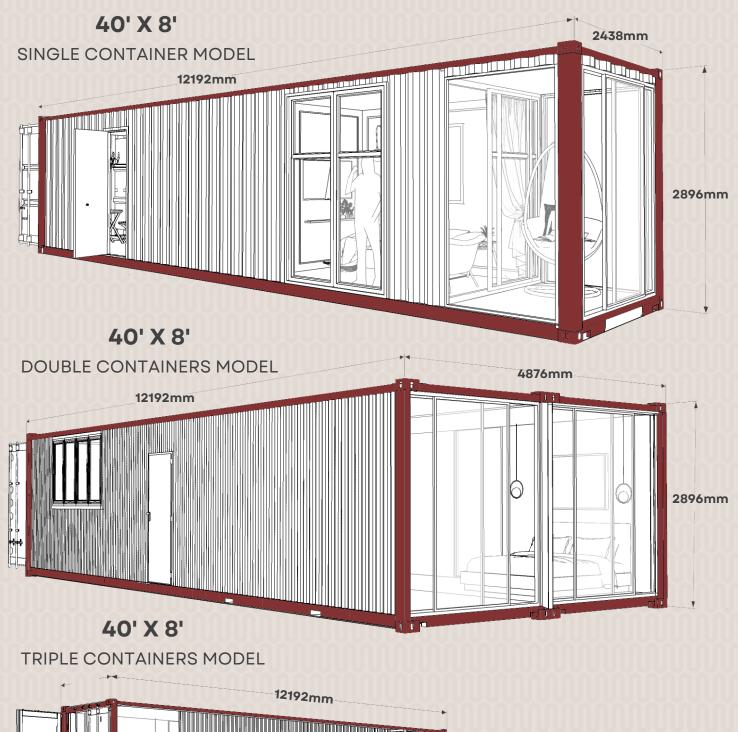

## **40' x 8' CONTAINER PLANS**

SINGLE CONTAINER POD LAYOUT

# **1 BHK CONTAINER HOME**

**1 BHK** 

1BHK

**2 BHK** 

**2 BHK** 