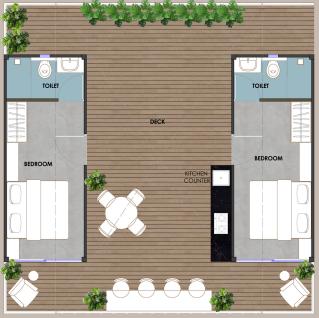

# 20' x 8' CONTAINER PLANS

SINGLE CONTAINER STUDIO LAYOUT

SINGLE CONTAINER CAFE LAYOUT

TWO CONTAINERS OFFICE LAYOUT

SINGLE CONTAINER STUDIO LAYOUT

**2BHK TWO CONTAINER LAYOUT** 