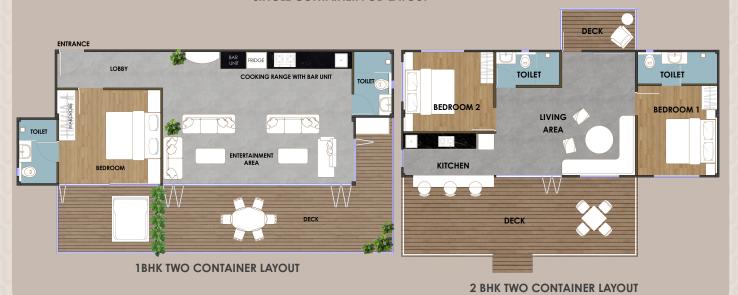

# 20' x 8' CONTAINER PLANS

SINGLE CONTAINER STUDIO LAYOUT

SINGLE CONTAINER CAFE LAYOUT

TWO CONTAINERS OFFICE LAYOUT

SINGLE CONTAINER STUDIO LAYOUT

**2BHK TWO CONTAINER LAYOUT** 