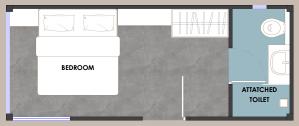

# 20' x 8' CONTAINER PLANS

SINGLE CONTAINER STUDIO LAYOUT

SINGLE CONTAINER CAFE LAYOUT

TWO CONTAINERS OFFICE LAYOUT

SINGLE CONTAINER STUDIO LAYOUT

**2BHK TWO CONTAINER LAYOUT** 