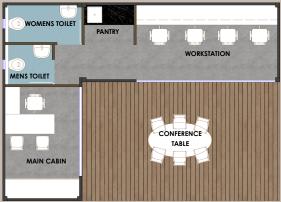

# 20' x 8' CONTAINER PLANS

SINGLE CONTAINER STUDIO LAYOUT

SINGLE CONTAINER CAFE LAYOUT

TWO CONTAINERS OFFICE LAYOUT

SINGLE CONTAINER STUDIO LAYOUT

**2BHK TWO CONTAINER LAYOUT** 