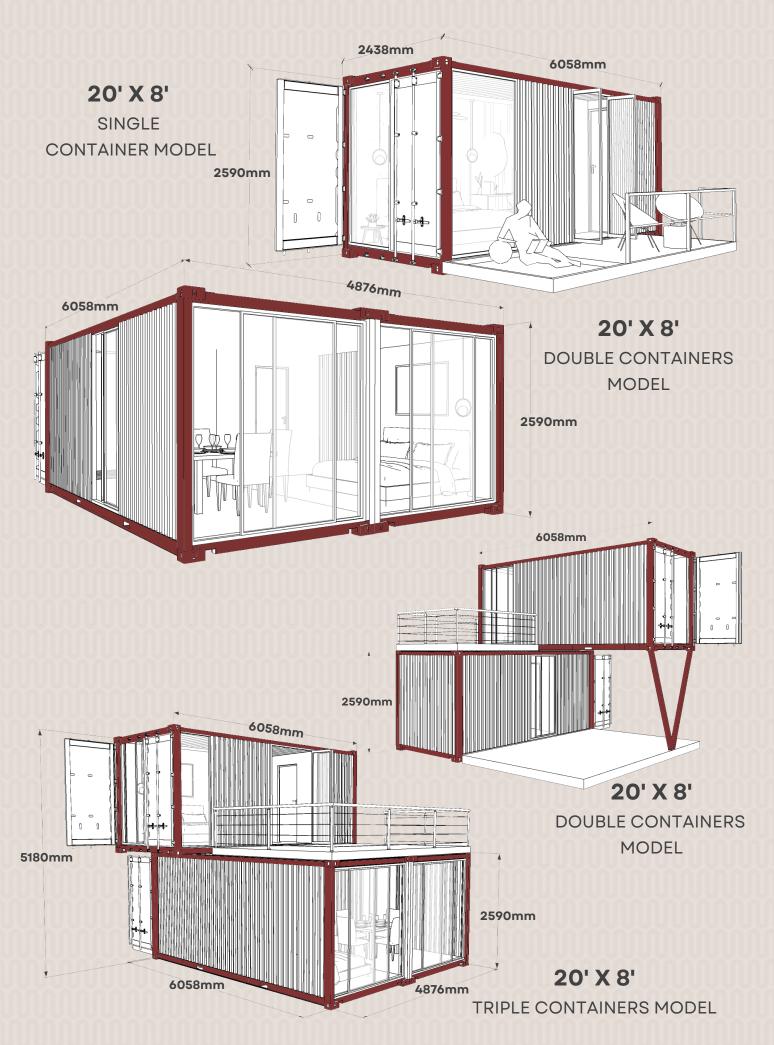

nd
Exterior industrial paint to protect it from heat and rusting



### **ELECTRICAL & LIGHTS**

Electrical Wiring with switches, LED lights, switchboards, Fans, Pipeline for AC & chimney



## **TOILET & PLUMBING**

Internal pipelines of CPVC or UPVC, CP Sanitary and Bath Fittings



## CEILING

Gyproc Gypsum ceiling filled with insulation sheet and finished with paint

# **MATERIAL PARTNERS**





































# **ADD-ONS**

## **RESIDENTIAL FURNITURE**













# **OFFICE FURNITURE**







## **FURNISHINGS**











# **APPLIANCES**











# **OUTDOORS**



**EXTERIOR TREATMENT** 



**STARGAZING GADGET** 



**WOODEN DECK** 



GAZEBO



BARBEQUE



PERGOLA



SWIMMING POOL



PORTABLE JACUZZI



**SWING** 

# STRUCTURAL DETAILS AND DESIGN POSSIBILITIES



# STRUCTURAL DETAILS AND DESIGN POSSIBILITIES





# STRUCTURAL DETAILS AND DESIGN POSSIBILITIES

## KIOSK

SINGLE 20' X 8'

**CONTAINER MODEL** 



## TOILET

SINGLE **20' X 8'**CONTAINER MODEL

## **OFFICE**

DOUBLE **20' X 8'**CONTAINERS MODEL







CONTAINER MODEL

# 20' x 8' CONTAINER PLANS



SINGLE CONTAINER STUDIO LAYOUT



SINGLE CONTAINER CAFE LAYOUT



TWO CONTAINERS OFFICE LAYOUT



SINGLE CONTAINER STUDIO LAYOUT



**2BHK TWO CONTAINER LAYOUT** 

## **40' x 8' CONTAINER PLANS**



SINGLE CONTAINER POD LAYOUT



# **1 BHK CONTAINER HOME**





**1 BHK** 



1BHK



**2 BHK** 



**2 BHK** 



### **ADDITIONAL SERVICES OFFERED**

#### **TRANSPORTATION & UNLOADING**

Transport from workshop to the site and unloading on the site

### LAND DEVELOPMENT

Complete land development