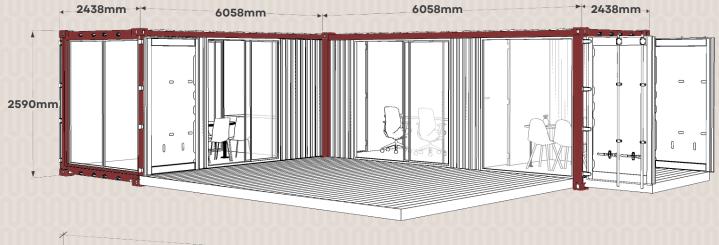

## **OFFICE**

DOUBLE **20' X 8'**CONTAINERS MODEL

CONTAINER MODEL

# 20' x 8' CONTAINER PLANS

SINGLE CONTAINER STUDIO LAYOUT

SINGLE CONTAINER CAFE LAYOUT

TWO CONTAINERS OFFICE LAYOUT

SINGLE CONTAINER STUDIO LAYOUT

**2BHK TWO CONTAINER LAYOUT** 