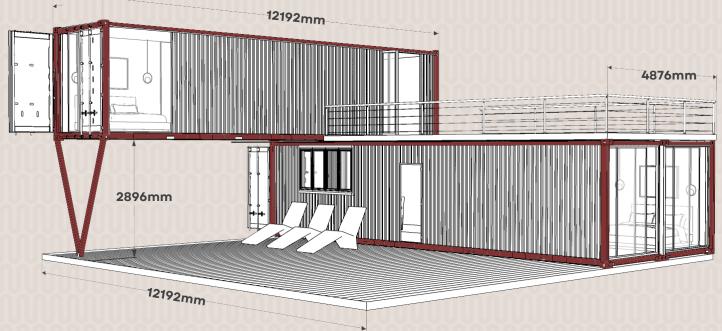

## **40' x 8' CONTAINER PLANS**

SINGLE CONTAINER POD LAYOUT

# **1 BHK CONTAINER HOME**

**1 BHK** 

1BHK

**2 BHK** 

**2 BHK** 